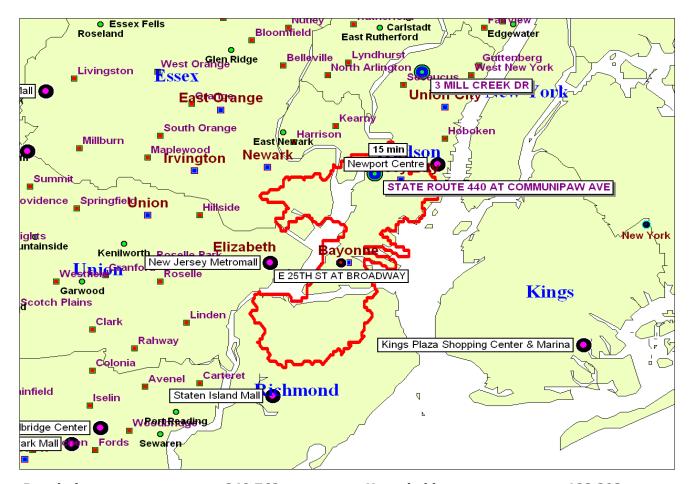

| Population      |                        | 340,762 |       | Households                 | 123,393  |       |
|-----------------|------------------------|---------|-------|----------------------------|----------|-------|
|                 | In Group Quarters      | 7,284   | 2.1%  | Average Household Size     | 2.7      |       |
|                 |                        |         |       | Family Households          | 82,171   | 66.6% |
| Race:           | White                  | 173,976 | 51.1% | Average Family Size        | 3.3      |       |
|                 | Black                  | 85,107  | 25.0% | Non-Family Households      | 41,222   | 33.4% |
|                 | American Indian        | 1,154   | 0.3%  | Average Non-Fam HH Size    | 1.5      |       |
|                 | A